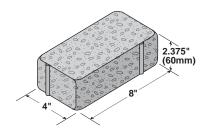

TIMBERWOOD BLEND

**SIZE** 4" × 8" × 2.375" (60MM)

UNITS/SQ. FT.

SQ. FT./PALLET

UNITS/PALLET

WEIGHT/PALLET

Take Holland-Stone back in time with Century Series. By tumbling the classic Holland-Stone shape, you will add another dimension to your paving project. Century Series Holland-Stone adds a softer, more comfortable feel to smaller spaces such as walkways and smaller backyard patios. Holland-Stone, always a classic choice.