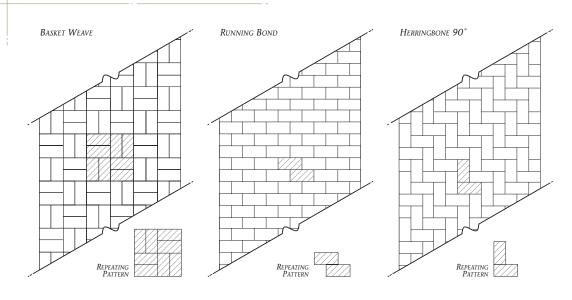

me with Century Series. By tumbling the classic Holland-Stone shape, you will add another dimension to your paving project. Century Series Holland-Stone adds a softer, more comfortable feel to smaller spaces such as walkways and smaller backyard patios. Holland-Stone, always a classic choice.



Century Series Holland-Stone is just right for this small backyard space.

## **S**PECIFICATIONS

Holland-Stone is produced using a "no-slump" concrete mix, made under extreme pressure and high frequency vibrations. Unit pavers will meet or exceed the requirements established in the ASTM C936 (standard specification for interlocking concrete paving units). Requirements of this standard include an average compressive strength of 8,000 psi, average absorption no greater than 5%.

## LAYING PATTERNS





Proudly Distributed by: