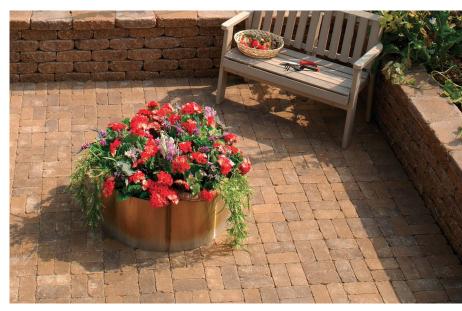

TIMBERWOOD BLEND



**SIZE** 4" × 8" × 2.375" (60MM)

UNITS/SQ. FT.

SQ. FT./PALLET

UNITS/PALLET

WEIGHT/PALLET

Take Holland-Stone back in time with Century Series. By tumbling the classic Holland-Stone shape, you will add another dimension to your paving project. Century Series Holland-Stone adds a softer, more comfortable feel to smaller spaces such as walkways and smaller backyard patios. Holland-Stone, always a classic choice.



Century Series Holland-Stone is just right for this small backyard space.

## **S**PECIFICATIONS

Holland-Stone is produced using a "no-slump" concrete mix, made under extreme pressure and high frequency vibrations. Unit pavers will meet or exceed the requirements established in the ASTM C936 (standard specification for interlocking concrete paving units). Requirements of this standard include an average compressive strength of 8,000 psi, average absorption no greater than 5%.

## LAYING PATTERNS





Proudly Distributed by: