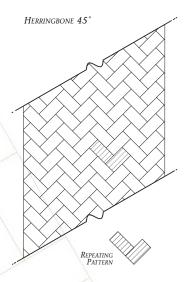

with Century Series. By tumbling the classic Holland-Stone shape, you will add another dimension to your paving project. Century Series Holland-Stone adds a softer, more comfortable feel to smaller spaces such as walkways and smaller backyard patios. Holland-Stone, always a classic choice.



Century Series Holland-Stone is just right for this small backyard space.

## **S**PECIFICATIONS

Holland-Stone is produced using a "no-slump" concrete mix, made under extreme pressure and high frequency vibrations. Unit pavers will meet or exceed the requirements established in the ASTM C936 (standard specification for interlocking concrete paving units). Requirements of this standard include an average compressive strength of 8,000 psi, average absorption no greater than 5%.

## LAYING PATTERNS





Proudly Distributed by: