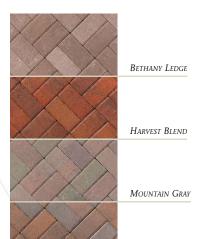

TIMBERWOOD BLEND



**SIZE** 4" × 8" × 2.375" (60MM)

UNITS/SQ. FT.

SQ. FT./PALLET

UNITS/PALLET

WEIGHT/PALLET

Take Holland-Stone back in time with Century Series. By tumbling the classic Holland-Stone shape, you will add another dimension to your paving project. Century Series Holland-Stone adds a softer, more comfortable feel to smaller spaces such as walkways and smaller backyard patios. Holland-Stone, always a classic choice.



Century Series Holland-Stone is just right for this small backyard space.

## **S**PECIFICATIONS

Holland-Stone is produced using a "no-slump" concrete mix, made under extreme pressure and high frequency vibrations. Unit pavers will meet or exceed the requirements established in the ASTM C936 (standard specification for interlocking concrete paving units).