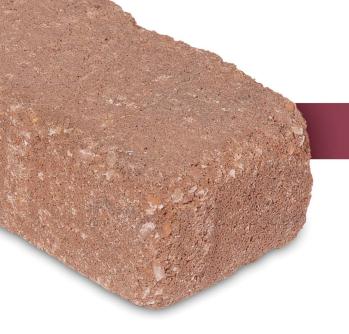

TIMBERWOOD BLEND

**SIZE** 4" × 8" × 2.375" (60MM)

UNITS/SQ. FT.

SQ. FT./PALLET

UNITS/PALLET

WEIGHT/PALLET

Take Holland-Stone back in time with Century Series. By tumbling the classic Holland-Stone shape, you will add another dimension to your paving project. Century Series Holland-Stone adds a softer, more comfortable feel to smaller spaces such as walkways and smaller backyard patios. Holland-Stone, always a classic choice.

## **S**PECIFICATIONS

Holland-Stone is produced using a "no-slump" concrete mix, made under extreme pressure and high frequency vibrations. Unit pavers will meet or exceed the requirements established in the ASTM C936 (standard specification for interlocking concrete paving units). Requirements of this standard include an average compressive strength of 8,000 psi, average absorption no greater than 5%.